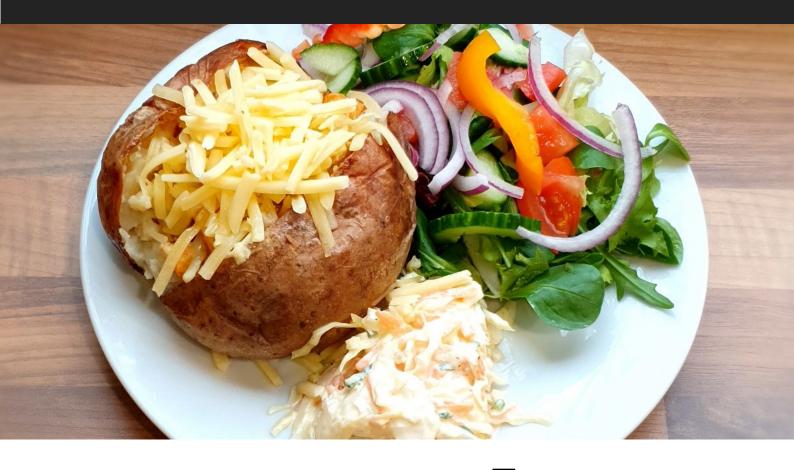

### JACKET POTATO

with a choice of fillings

Plain £1.30

1 filling £2.00

2 fillings £2.50

Tuna

Cheese

Beans

Coleslaw