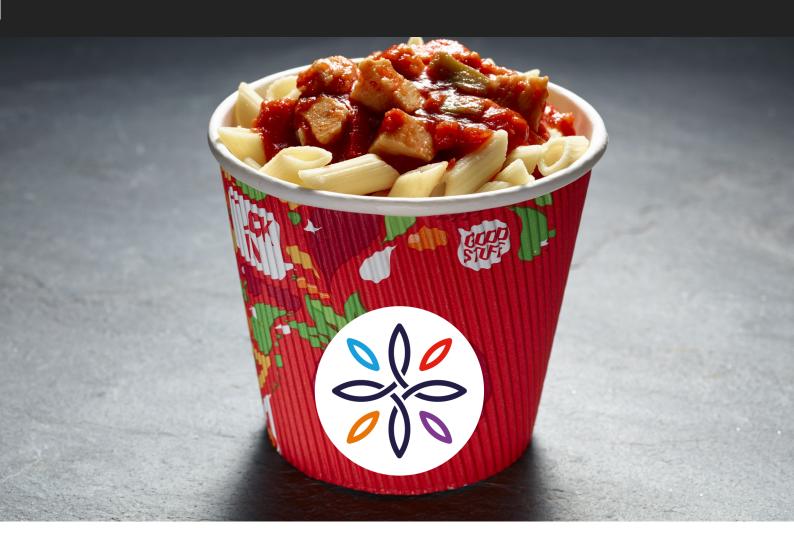

ease note: Only one of the daily choices is served each day from the dishes listed)

MONDAY

Mince and dumplings
Sausage and mash
Shepherd's pie
Mince filled Yorkshire puddings

TUESDAY

Chilli and rice
BBQ pork and rice
Chicken curry
Chicken fried rice

#### WEDNESDAY

Roast dinner

| THURSDAY            | FRIDAY        |
|---------------------|---------------|
| Lasagne             | Chicken curry |
| Spaghetti Bolognese | Fish          |
| Meatballs and pasta | Hot dogs      |
| Macaroni cheese     | Burgers       |

#### **PUDDINGS**

Jam sponge | Toffee sponge | Apple sponge Cornflake tart | Bakewell tart Rice pudding | Fruit crumble



### JACKET POTATO

with a choice of fillings



Plain £1.30

1 filling £2.00

2 fillings £2.50

Tuna

Cheese

Beans

Coleslaw



#### HOT PASTA POTS



Pasta with sauce £2.00
Pasta with sauce & cheese £2.50



### MAIN MEALS



1 course meal £2.50

2 course meal £2.90